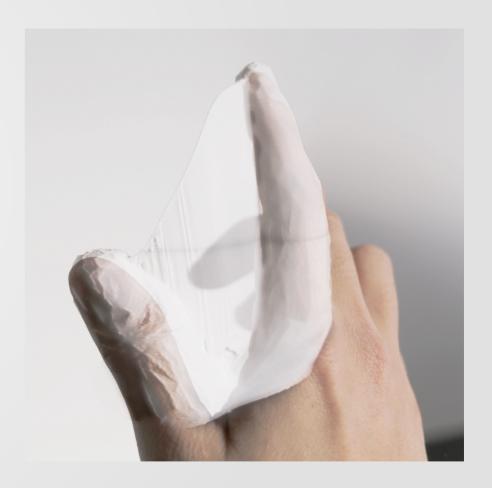

Components

1)

## plezuro Eating Enhancing Aparatus

Motion sensor sends signals to the fingertip vibration caps as per movement of the fingers: closed and open