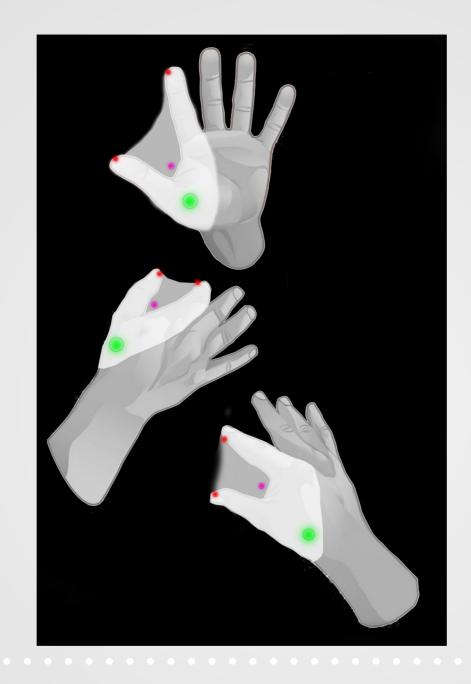

Components

1)

## plezuro Eating Enhancing Aparatus

Motion sensor sends signals to the fingertip vibration caps as per movement of the fingers: closed and open