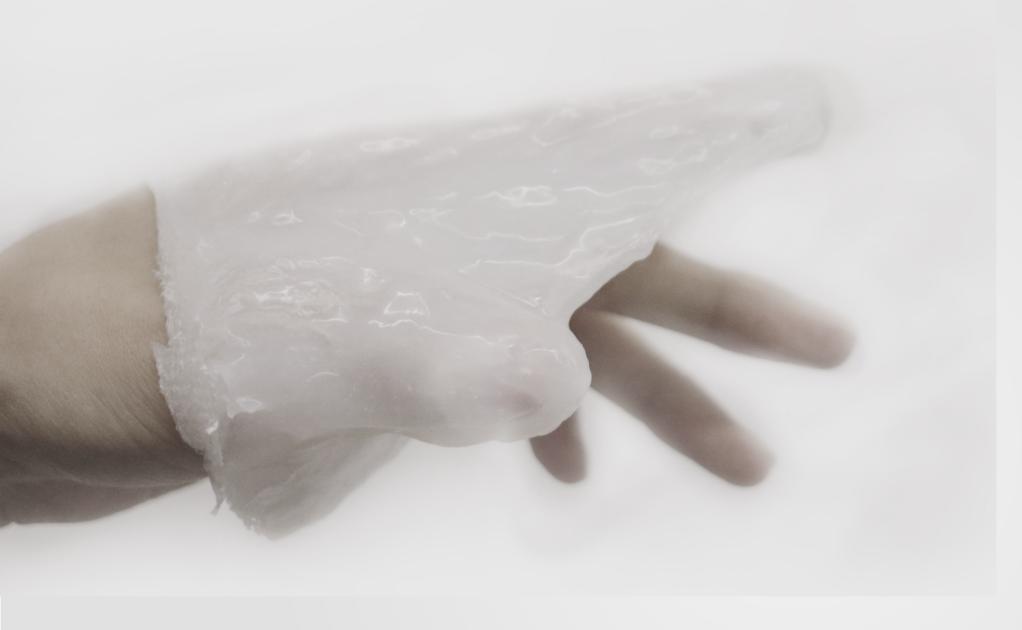

Step 1- Fully charge batteries

Step 2 - Place glove on index finger and thumb

Step 3 - Check that sensors are working when led lights blink twice

Step 4 - Proceed to use fingers to enhance your culinary experience