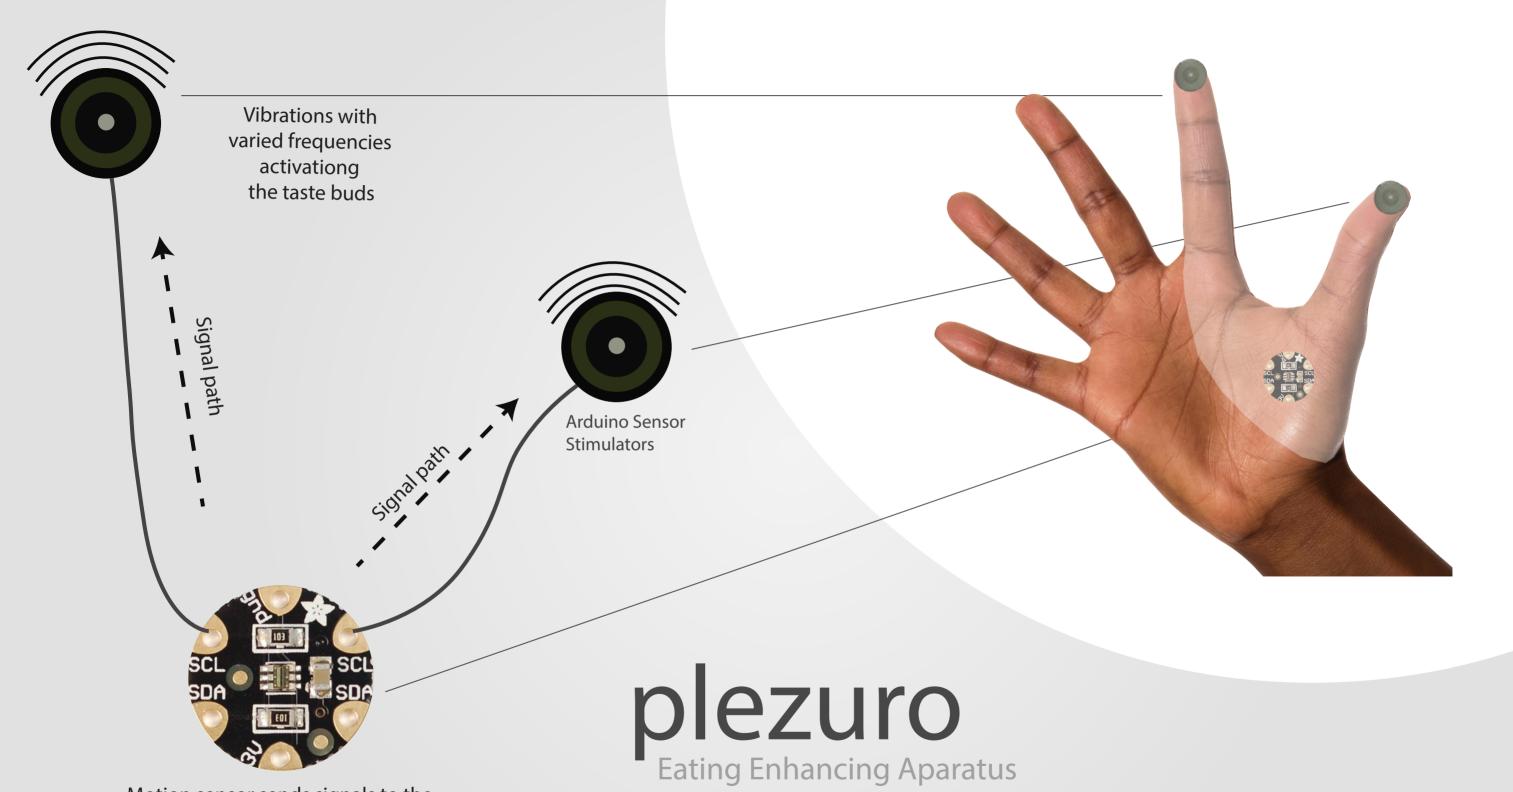

## plezuro Eating Enhancing Aparatus

Motion sensor sends signals to the fingertip vibration caps as per movement of the fingers: closed and open